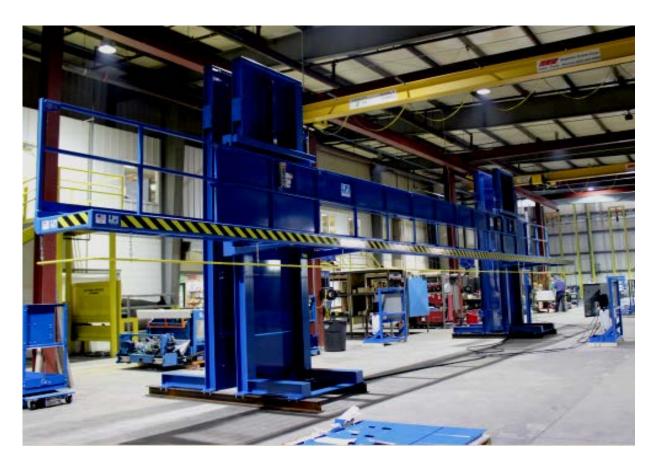

LPI, Inc. 4404 Anderson Drive Eau Claire, Wisconsin 54703 Phone 800 657-6956 Fax (715) 839-8647 www.lbi-inc.com

Floor mounted lift masts, lifting and supporting a 50' long work platform. Unit is pictured in our shop so it does not show how it is anchored to floor and attached to wall of booth at top of unit. This type of lift system can be configured to accommodate various lengths and widths of platforms. If needed individual roll out sections can be incorporated into the main deck to accommodate varying widths of products. Platforms can be used in hazardous, wet or even blast media locations. Power units can be located on exterior of booth and can be either air/hydraulic or electric/hydraulic.