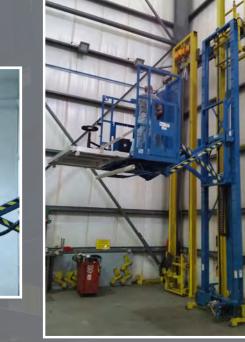

## Lifts Can be Designed to Fit Your Specific Application

Aircraft Paint Booth Lifts