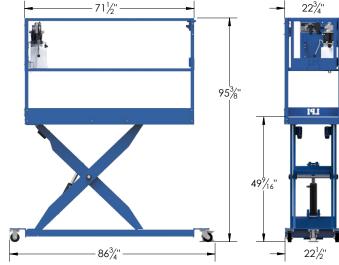

# Electric Model (EWP-4-E)

- 120V / 15A
- Max. lift capacity: 500lbs
- Weight (approx.) 860lbs
- Table height lowered: 9.5"
- Table height raised: 53.38"
- Table: 22.5" x 71.0"

# Pneumatic Model (EWP-4-P)

- 35 SCFM @ 80psi Air
- Max. lift capacity: 500lbs
- Weight (approx.) 860lbs
- Table height lowered: 9.5"
- Table height raised: 53.38"
- Table: 22.5" x 71.0"

#### **Features**

- Heavy-duty construction
- · Pivoting caster wheels for increased mobility
- · Foot activated position lock
- · Durable, painted finish
- Enclosure dimensions: 22.8" x 71.5"

This product meets or exceeds applicable ANSI requirements for intended applications.