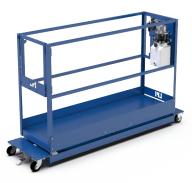

## **Elevating Work Table** (EWT)

Elevating Work Table (EWT) is a robust solution to making your work environments safer and more productive. The work tables reduce fatigue and maximize throughput. The EWTs are ideal for welding, assembly and maintenance areas where versatility and mobility are required. EWTs are designed to withstand daily usage in industrial environments and harsh conditions. The pneumatic model is rated for use in Class I, Div. 1 explosion-proof environments.

#### Electric Model (EWT-4-E)

- 120V / 15A
- Max. lift capacity: 500lbs
- Weight (approx.) 700lbs
- Table height lowered: 9.5"
- Table height raised: 53.38"
- Table: 22.5" x 71.0"

#### Pneumatic Model (EWT-4-P)

- 35 SCFM @ 80psi Air
- Max. lift capacity: 500lbs
- Weight (approx.) 700lbs
- Table height lowered: 9.5"
- Table height raised: 53.38"
- Table: 22.5" x 71.0"

### **Features**

This product meets or exceeds applicable ANSI requirements for intended applications.

LPI. Inc.

4404 Anderson Dr. Eau Claire, WI 54703 (800)-657-6956