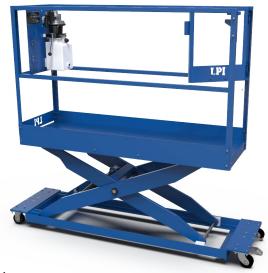

# Elevating Work Platform (EWP)

Elevating Work Platform (EWP) is a robust solution to making your work environments safer and more productive. EWPs reduce fatigue and maximize throughput. These mobile platforms are ideal for welding, assembly and maintenance areas where versatility and mobility are required. EWPs are designed to withstand daily usage in industrial environments and harsh conditions. The pneumatic model is rated for use in Class I, Div. 1 explosion-proof environments.

# Electric Model (EWP-4-E)

- 120V / 15A
- Max. lift capacity: 500lbs
- Weight (approx.) 860lbs
- Table height lowered: 9.5"
- Table height raised: 53.38"
- Table: 22.5" x 71.0"

# Pneumatic Model (EWP-4-P)

- 35 SCFM @ 80psi Air
- Max. lift capacity: 500lbs
- Weight (approx.) 860lbs
- Table height lowered: 9.5"
- Table height raised: 53.38"
- Table: 22.5" x 71.0"

#### **Features**

- Heavy-duty construction
- · Pivoting caster wheels for increased mobility
- · Foot activated position lock
- · Durable, painted finish
- Enclosure dimensions: 22.8" x 71.5"

This product meets or exceeds applicable ANSI requirements for intended applications.