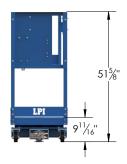

# Electric Model (EWP-4-E)

- 120V / 15A
- Max. lift capacity: 500lbs
- Weight (approx.) 860lbs
- Table height lowered: 9.5"
- Table height raised: 53.38"
- Table: 22.5" x 71.0"

# Pneumatic Model (EWP-4-P)

- 35 SCFM @ 80psi Air
- Max. lift capacity: 500lbs
- Weight (approx.) 860lbs
- Table height lowered: 9.5"
- Table height raised: 53.38"
- Table: 22.5" x 71.0"

#### Electric Model (EWT-4-E)

- 120V / 15A
- Max. lift capacity: 500lbs
- Weight (approx.) 700lbs
- Table height lowered: 9.5"
- Table height raised: 53.38"
- Table: 22.5" x 71.0"

#### Pneumatic Model (EWT-4-P)

- 35 SCFM @ 80psi Air
- Max. lift capacity: 500lbs
- Weight (approx.) 700lbs
- Table height lowered: 9.5"
- Table height raised: 53.38"
- Table: 22.5" x 71.0"