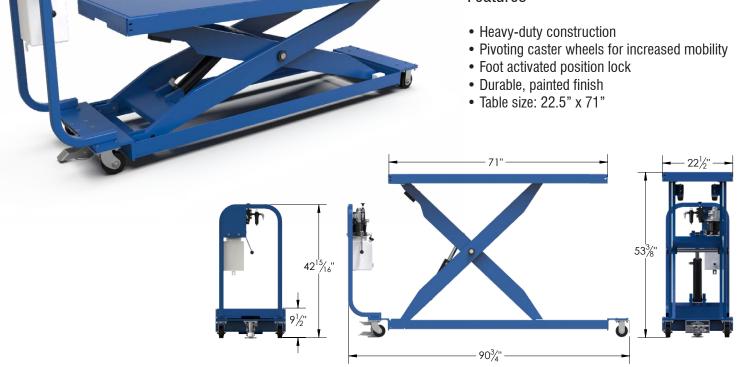

#### **Features**

- Heavy-duty construction
- · Pivoting caster wheels for increased mobility
- · Foot activated position lock
- · Durable, painted finish
- Enclosure dimensions: 22.8" x 71.5"

This product meets or exceeds applicable ANSI requirements for intended applications.

#### Electric Model (EWT-4-E)

- 120V / 15A
- Max. lift capacity: 500lbs
- Weight (approx.) 700lbs
- Table height lowered: 9.5"
- Table height raised: 53.38"
- Table: 22.5" x 71.0"

#### Pneumatic Model (EWT-4-P)

- 35 SCFM @ 80psi Air
- Max. lift capacity: 500lbs
- Weight (approx.) 700lbs
- Table height lowered: 9.5"
- Table height raised: 53.38"
- Table: 22.5" x 71.0"