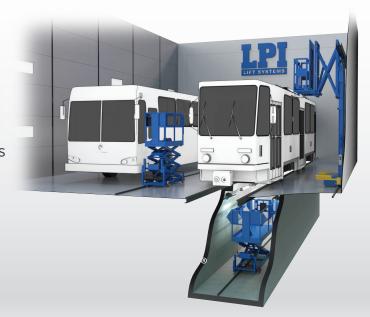

## **Applications**

LPI's BOOST lift with non-electric motors is designed for use in paint booths or other hazardous environments where combustible dusts or vapors may be present.

#### **Applications include:**

Paint Booths
Paint Prep Areas
Inspection
Paint Kitchens
Sanding/Buffing
Assembly

Do away with repositioning of ladders and potential slipping and fall hazards! The BOOST lift is the ideal solution for providing workers security and peace of mind when working at heights.