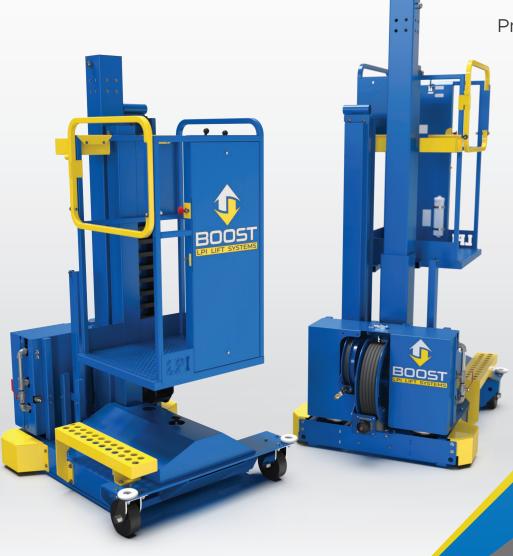

#### Maneuverability at your fingertips!

Now more than ever companies need a competitive advantage and a way to increase profit margins and productivity all while catering to their hard working employee. The BOOST lift is the perfect solution! The BOOST lift provides versatility by allowing the worker to work in an ergonomic position, and maneuverability, to get around the product without leaving the lift. The zero turn radius and individually controlled drive motors simplify driving and repositioning so the worker can be more productive. The BOOST lift maintains LPI's standards for high quality, durable lift products and provides all the necessary features to keep your employees safer, allowing them to be focused on the job at hand.

#### **Benefits**

- Vertical platform travel from 2 ft. (lowered) to 10 ft. (raised) provides a working height up to 16 ft. which eliminates the need for ladders.
- For use in paint booths or areas where combustible vapors may be present (air supply source required).
- Increased productivity as a result of the operator never having to leave the platform for repositioning.
- Reliable performance and minimal maintenance due to a direct linked lift mechanism. No chains or cables!
- Zero turn radius for easy maneuverability in tight spaces.