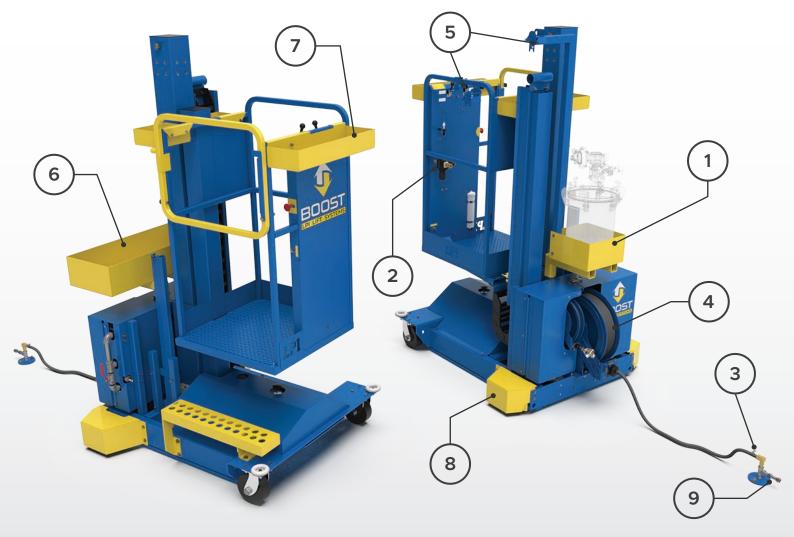

## **Available Options**

| ITEM | P/N      | Description                                                                                   |
|------|----------|-----------------------------------------------------------------------------------------------|
| 1    | 201-7465 | Paint Pot Carrier Kit. Designed for 2.8 gallon paint pot or smaller. (paint pot not included) |
| 2    | 202-5263 | Auxiliary Air Regulator with Gauge Kit                                                        |
| 3    | 204-2272 | 360° Swivel Air Connection Kit. Allows for 360° of travel from air supply source.             |
| 4    | 204-2280 | Static Discharge Reel Kit                                                                     |
| 5    | 204-2281 | Paint Gun Hook Kit                                                                            |
| 6    | 204-2283 | Base Mounted Tool Tray Kit                                                                    |
| 7    | 204-2284 | Front Platform Tool Tray Kit                                                                  |
| 8    | 201-2285 | Wide Wheel Drive Kit                                                                          |
| 9    | 970-0530 | Safety Auto-Shutoff Valve                                                                     |