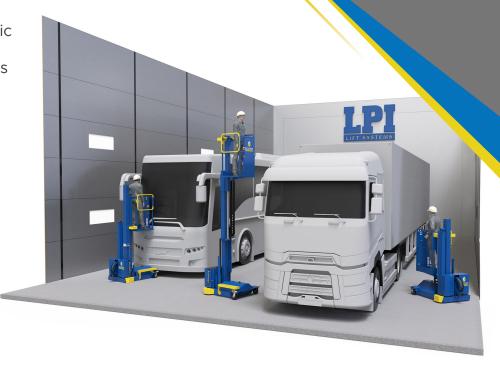

## **Applications**

LPI's BOOST lift with non-electric motors is designed for use in paint booths or other hazardous environments where combustible dusts or vapors may be present.

#### **Applications include:**

Paint Booths
Paint Prep Areas
Inspection
Paint Kitchens
Sanding/Buffing
Assembly

Do away with repositioning of ladders and potential slipping and fall hazards! The BOOST lift is the ideal solution for providing workers security and peace of mind when working at heights.