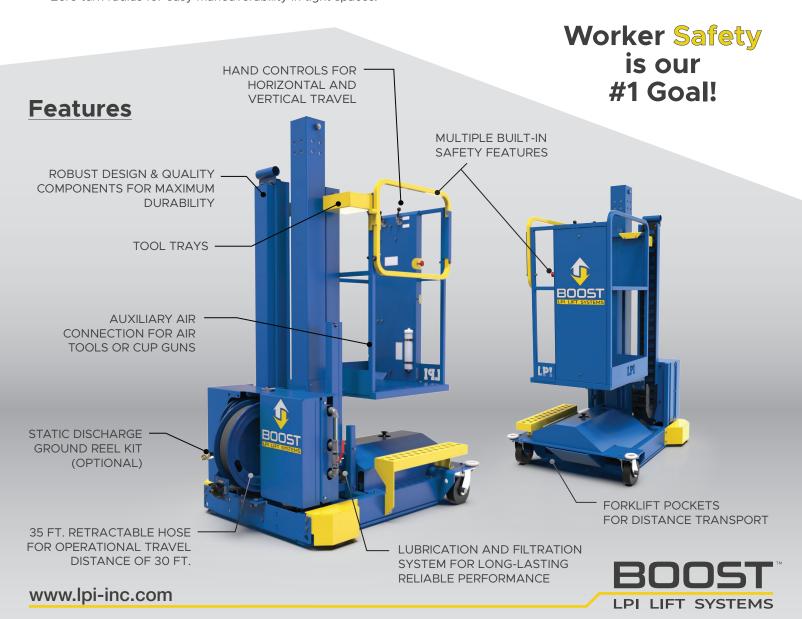

### **Features & Benefits**

#### Maneuverability at your fingertips!

Now more than ever companies need a competitive advantage and a way to increase profit margins and productivity all while catering to their hard working employee. The BOOST lift is the perfect solution! The BOOST lift provides versatility by allowing the worker to work in an ergonomic position, and maneuverability, to get around the product without leaving the lift. The zero turn radius and individually controlled drive motors simplify driving and repositioning so the worker can be more productive. The BOOST lift maintains LPI's standards for high quality, durable lift products and provides all the necessary features to keep your employees safer, allowing them to be focused on the job at hand.

#### **Benefits**

- Vertical platform travel from 2 ft. (lowered) to 10 ft. (raised) provides a working height up to 16 ft. which eliminates the need for ladders.
- For use in paint booths or areas where combustible vapors may be present (air supply source required).
- Increased productivity as a result of the operator never having to leave the platform for repositioning.
- Reliable performance and minimal maintenance due to a direct linked lift mechanism. No chains or cables!
- Zero turn radius for easy maneuverability in tight spaces.

#### **General Specifications:**

- 30 ft. operational travel distance
- 40 scfm @ 90 psi\*
   (\*Compressed air source required)
- Single Operator, 300 lbs. (max)
- Weight (approx.) 1,000 lbs.
- Platform controls include: Up/Down - Left/Right Emergency Stop & Descent
- Base controls include Emergency Descent
- Equipped with Filter/Regulator/Lubricator

## **Available Options**

| ITEM | P/N      | Description                                                                                   |
|------|----------|-----------------------------------------------------------------------------------------------|
| 1    | 201-7465 | Paint Pot Carrier Kit. Designed for 2.8 gallon paint pot or smaller. (paint pot not included) |
| 2    | 202-5263 | Auxiliary Air Regulator with Gauge Kit                                                        |
| 3    | 204-2272 | 360° Swivel Air Connection Kit. Allows for 360° of travel from air supply source.             |
| 4    | 204-2280 | Static Discharge Reel Kit                                                                     |
| 5    | 204-2281 | Paint Gun Hook Kit                                                                            |
| 6    | 204-2283 | Base Mounted Tool Tray Kit                                                                    |
| 7    | 204-2284 | Front Platform Tool Tray Kit                                                                  |
| 8    | 201-2285 | Wide Wheel Drive Kit                                                                          |
| 9    | 970-0530 | Safety Auto-Shutoff Valve                                                                     |