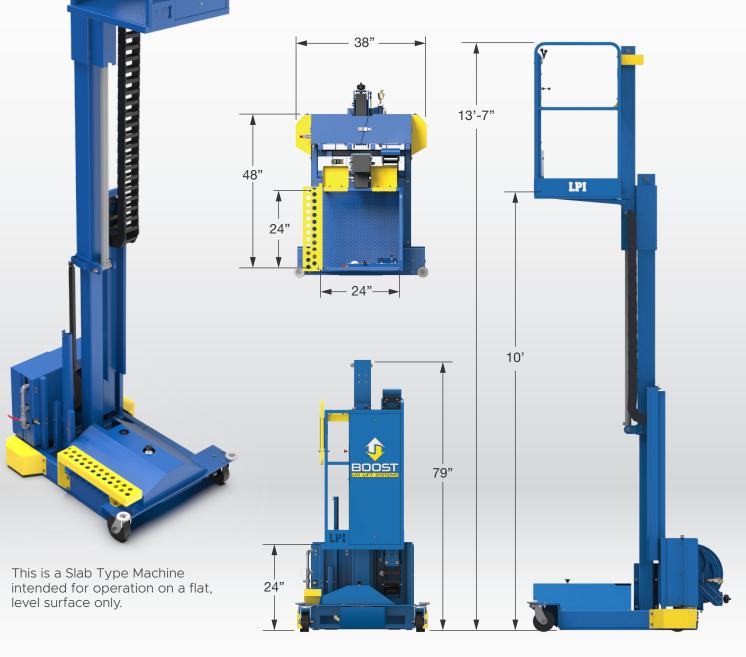

## **Specifications**

#### **General Specifications:**

- 30 ft. operational travel distance
- 40 scfm @ 90 psi\*
   (\*Compressed air source required)
- Single Operator, 300 lbs. (max)
- Weight (approx.) 1,000 lbs.
- Platform controls include: Up/Down - Left/Right Emergency Stop & Descent
- Base controls include Emergency Descent
- Equipped with Filter/Regulator/Lubricator