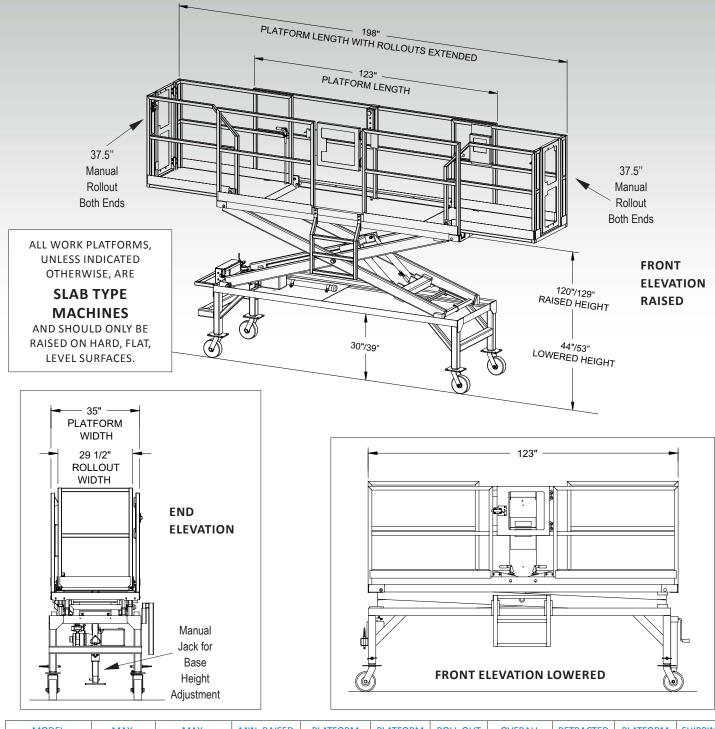

## **Dual Purpose Work-Catch Platforms**

| MODEL<br>NUMBER | MAX.<br>WORKING<br>HEIGHT | MAX.<br>RASIED FLOOR<br>HEIGHT | MIN. RAISED<br>FLOOR<br>HEIGHT | PLATFORM<br>LENGTH | PLATFORM<br>WIDTH | ROLL-OUT<br>WIDTH | OVERALL<br>PLATFORM<br>WIDTH | RETRACTED<br>OVERALL<br>LENGTH | PLATFORM<br>WEIGHT<br>CAP.* | SHIPPING<br>WEIGHT |
|-----------------|---------------------------|--------------------------------|--------------------------------|--------------------|-------------------|-------------------|------------------------------|--------------------------------|-----------------------------|--------------------|
| LPSPH35123120   | 201"                      | 129″                           | 44"                            | 123"/198" *        | 35″               | 29-1/2"           | 35″                          | 127″                           | 1,500# **                   | 2,000#             |
|                 | 5.11m                     | 3.27m                          | 1.12m                          | 3.12/5.03m*        | .89m              | .75m              | .89m                         | 3.23m                          |                             |                    |

\*Platform with Rollouts in retracted / extended position. \*\*300# maximum capacity on rollout sections.

Due to continuous product improvements, we reserve the right to make specification and/or equipment changes without prior notification.