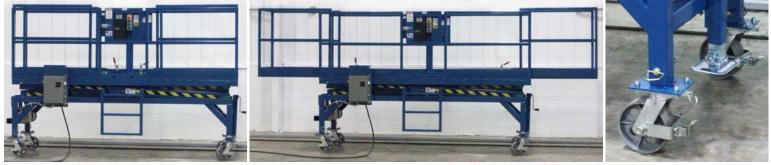

#### **APPLICATIONS**

Manufacturing Fall Protection Material Handling Maintenance

LIFT TRAVEL SPEED Up: 15 F.P.M. Down: 15 F.P.M.

Dual purpose Work-Catch Platform. Platform with Rollouts in retracted.

Shown with Rollouts extended on each end, adding an additional 78" of platform length.

Locking steel swivel casters. Brake provides maximum stability.

View our website - **www.lpi-inc.com** for more information on the Work-Catch Platforms or any of our other products. Our engineers will work closely with you to develop a system designed specifically to your application.