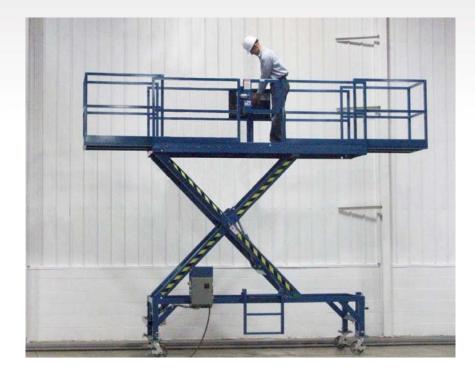

### **Dual Purpose Work-Catch Platforms**

Provides large stable work platform for workers and materials, and can be positioned over the leading edge of products to provide fall protection. Variable platform height (53" to 129") and length (10' to 16') allows access to all work areas.

#### **APPLICATIONS**

Manufacturing Fall Protection Material Handling Maintenance

LIFT TRAVEL SPEED Up: 15 F.P.M. Down: 15 F.P.M.

Dual purpose Work-Catch Platform. Platform with Rollouts in retracted.

Shown with Rollouts extended on each end, adding an additional 78" of platform length.